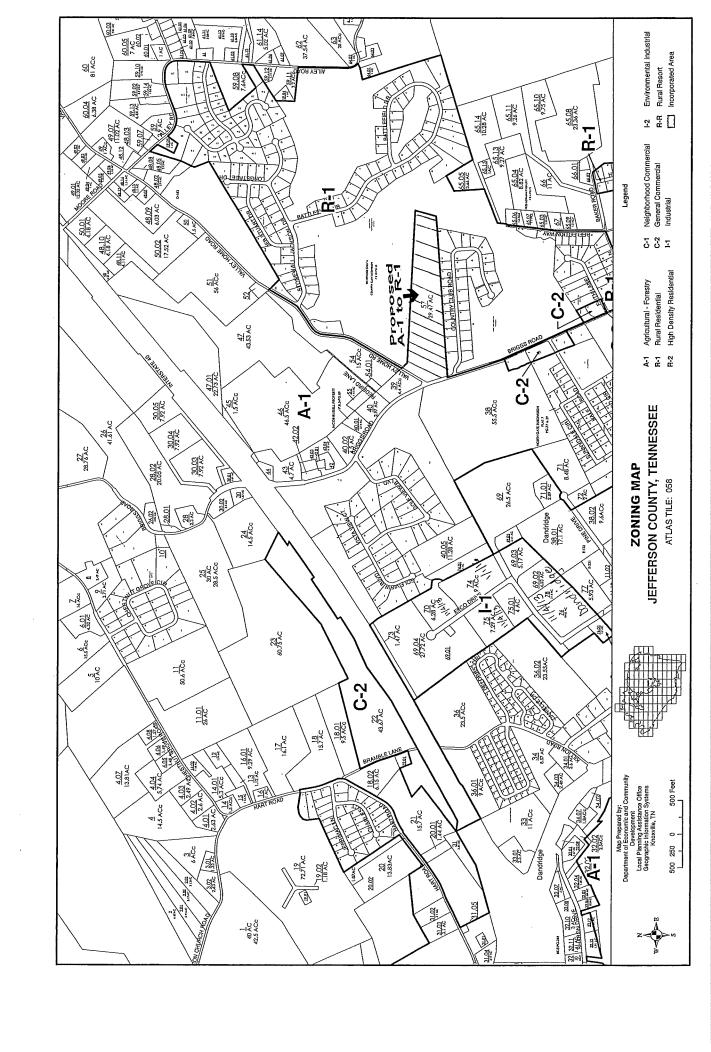

#### **RESOLUTION 2018-12**

#### A RESOLUTION AMENDING THE "ZONING MAP OF JEFFERSON COUNTY, TENNESSEE" BY REZONING PROPERTY FROM A-1, AGRICULTURAL-FORESTRY TO R-1, RURAL RESIDENTIAL

**WHEREAS**, the Jefferson County Board of Commissioners, in accordance with Section 13-7-105 of the <u>Tennessee Code Annotated</u>, may amend the zoning resolution and the "Zoning Map of Jefferson County, Tennessee"; and

- Section 1. The "Zoning Map of Jefferson County, Tennessee" is hereby amended by rezoning parcel 057.00, of Jefferson County Tax map 058 as depicted on the attached map, from to A-1, Agricultural Forestry to R-1, Rural Residential.
- Section 2. The property to be rezoned is located at 1142 Valley Home Road in Dandridge, TN, and is owned by Dandridge Golf & Country Club, Inc.
- Section 3. This resolution shall become effective from and after its passage, the public welfare requiring it.

Approved by the Dandridge Regional Planning Commission: March 15, 2018

Public hearing held: April 9, 2018