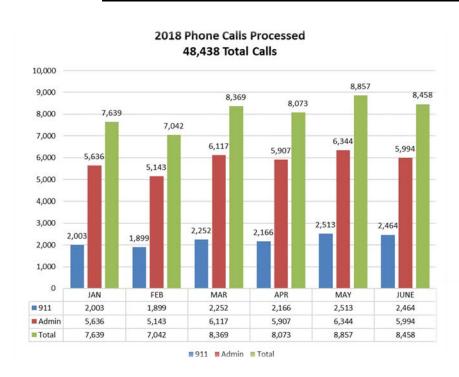

May 10-13, 2018 for the second year in a row. Over 520 College students from over 100 different universities, and 30 different states competed in the three day event.
- The 5th Annual Lakeside of the Smokies Triathlon took place on Saturday, May 12, 2018. Over 150 athletes competed in this Olympic distance race which includes swimming, biking, and running.



• Heartland Anglers Two Day Championship was held on Cherokee Lake, May 19-20, 2018. 120 anglers participated.



- TN Team Trail returned to Douglas Lake for a tournament on June 2nd, 2018 with 120 anglers competing in the one day event.
- The June Jubilee Street Festival will held on June 16, 2018. An average of 2,000 people attend this annual street festival.



#### <u>Jefferson County 911 – County Comission Quarterly Report</u>





Processed 3,140 more calls in 2018 vs 2017 (Jan-June)





Processed 1,868 less CAD Entries in 2018 vs 2017 (Jan-June)

Jefferson County 911 • 581 W Old AJ Highway • New Market, TN 37820 Mailing Address • PO Box 705 • Jefferson City, TN 37760

Tel: 865-475-4911 • Fax: 865-475-5019 • www.jce911.org

### **Calls for Service by Department**

| 2018                                         | <u>JAN</u>   | FEB          | MAR          | <u>APR</u>   | MAY          | JUNE         | <u>YTD</u>    |
|----------------------------------------------|--------------|--------------|--------------|--------------|--------------|--------------|---------------|
| Air Medical                                  | 2            | 0            | 4            | 3            | 9            | 5            | 23