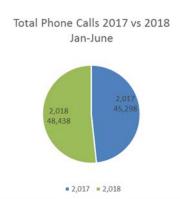

y 10-13, 2018 for the second year in a row. Over 520 College students from over 100 different universities, and 30 different states competed in the three day event.
- The 5th Annual Lakeside of the Smokies Triathlon took place on Saturday, May 12, 2018. Over 150 athletes competed in this Olympic distance race which includes swimming, biking, and running.



• Heartland Anglers Two Day Championship was held on Cherokee Lake, May 19-20, 2018. 120 anglers participated.



- TN Team Trail returned to Douglas Lake for a tournament on June 2nd, 2018 with 120 anglers competing in the one day event.
- The June Jubilee Street Festival will held on June 16, 2018. An average of 2,000 people attend this annual street festival.



#### <u>Jefferson County 911 – County Comission Quarterly Report</u>





Processed 3,140 more calls in 2018 vs 2017 (Jan-June)





Processed 1,868 less CAD Entries in 2018 vs 2017 (Jan-June)

Jefferson County 911 • 581 W Old AJ Highway • New Market, TN 37820 Mailing Address • PO Box 705 • Jefferson City, TN 37760

Tel: 865-475-4911 • Fax: 865-475-5019 • www.jce911.org

### **Calls for Service by Department**

| 2018                                         | <u>JAN</u>   | FEB          | MAR          | <u>APR</u>   | MAY          | JUNE         | <u>YTD</u>    |
|----------------------------------------------|--------------|--------------|--------------|--------------|--------------|--------------|---------------|
| Air Medical                                  | 2            | 0            | 4            | 3            | 9            | 5            | 23