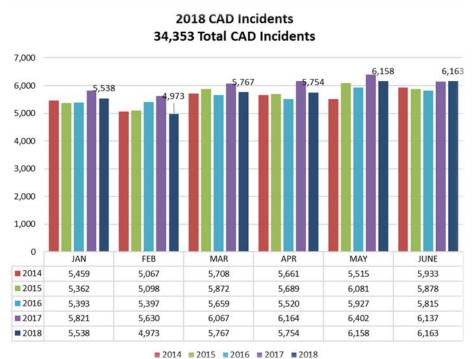

# **Court Activity Summary / Stats**

Cases Filed

Circuit Criminal

1,778

Circuit Civil

770

General Sessions Criminal 7,422

General Sessions Civil

1,910

Traffic

5,668

Juvenile

2,580

20,128

Yearly

387

Avg / Week